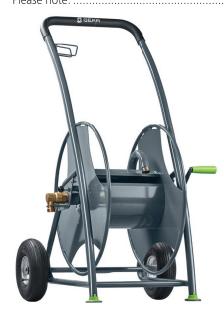

## GEKA® plus hose trolley

## GEKA® plus hose trolley P80

Advantage / benefit: ......Sturdy, powder-coated steel construction

suitable for drinking water, the used components meet the German

drinking water ordinance

With eco-friendly powder coating

Optimized frame design for guaranteed stability and easy rolling Safe interlock made from stainless steel: drum can be locked in 12

positions

Air-filled, gripping tyres for comfortable rolling Curved intake tube prevents the hose from kinking

Optimal water throughput thanks to 1" fitting and 1" intake tube With GEKA® plus 90° angled rotary fitting for drinking water, brass

Convenient accessory rack to hold a nozzle

Anti-slip toes with large contact surface for guaranteed stability

Frame: powder-coated steel tubing (Ø 22mm + Ø 30 mm); Grip, Air-filled tyres: black rubber; Accessory rack: metal; Crank handle: green plastic; Intake tube: powder-coated stainless steel; GEKA® plus rotary fitting for drinking water: brass