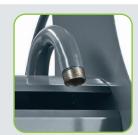

Optimal water throughput thanks to 1" fitting and 1" intake tube With GEKA® plus 90° angled rotary fitting for drinking water, brass

Convenient accessory rack to hold a nozzle

Anti-slip toes with large contact surface for guaranteed stability

Frame: powder-coated steel tubing (Ø 22mm + Ø 30 mm); Grip, Air-filled tyres: black rubber; Accessory rack: metal; Crank handle: green plastic; Intake tube: powder-coated stainless steel; GEKA® plus rotary fitting for drinking water: brass