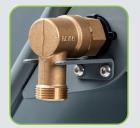

Optimal water throughput thanks to 1" fitting and 1" intake tube With GEKA® plus 90° angled rotary fitting for drinking water, brass

Convenient accessory rack to hold a nozzle

Anti-slip toes with large contact surface for guaranteed stability

Air-filled tyres for comfortable rolling

Locking of drum possible in 12 positions

GEKA® plus rotary fitting for drinking water

Ergonomic construction: comfortable rolling

180° curved intake tube prevents the hose from kinking