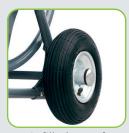

Optimized frame design for guaranteed stability and easy rolling Safe interlock made from stainless steel: drum can be locked in 12

positions

Air-filled, gripping tyres for comfortable rolling Curved intake tube prevents the hose from kinking

Air-filled tyres for comfortable rolling

Locking of drum possible in 12 positions

GEKA® plus rotary fitting for drinking water

Ergonomic construction: comfortable rolling

180° curved intake tube prevents the hose from kinking