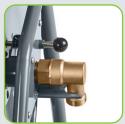

Optimized frame design for guaranteed stability and easy rolling Safe interlock made from stainless steel: drum can be locked in 12

positions

Air-filled, gripping tyres for comfortable rolling Curved intake tube prevents the hose from kinking

Air-filled tyres for comfortable rolling

Locking of drum possible in 12 positions

GEKA® plus rotary fitting for drinking water

Ergonomic construction: comfortable rolling

180° curved intake tube prevents the hose from kinking