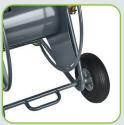

Optimized frame design for guaranteed stability and easy rolling Safe interlock made from stainless steel: drum can be locked in 12

positions

Air-filled, gripping tyres for comfortable rolling Curved intake tube prevents the hose from kinking

Air-filled tyres for comfortable rolling

Locking of drum possible in 12 positions

GEKA® plus rotary fitting for drinking water

Ergonomic construction: comfortable rolling

180° curved intake tube prevents the hose from kinking